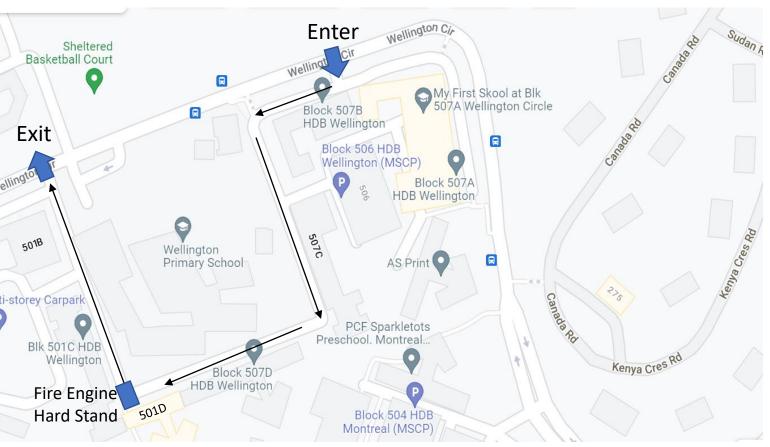

## **Suggestion for Better Traffic Flow (School Dismissal)**

Dear Parents,

To facilitate traffic flow during school dismissal without inconveniencing residents, we suggest the following traffic flow plan:

- 1. Enter carpark only at blk 507B
- 2. Exit carpark only at blk 501B
- 3. This creates a one-way traffic flow by our parents
- 4. Wait along only one side of the access road closer to blk 501C,501D and 507D
- Avoid waiting at the fire engine hard stand. This will allow for two-way traffic for residents & other visitors who are not aware of this informal traffic arrangement